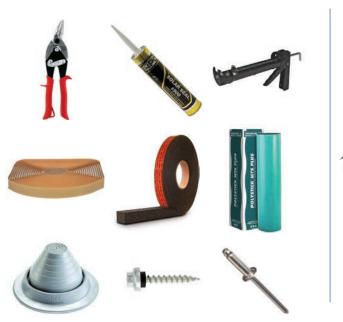

(941) 600-2521

WWW.SUNSHINEMETALSUPPLY.COM



### SUNRIB





# **Durability meets economical efficiency**

Our SUNRIB panels possess the durability to make them a popular choice for roofing and walls alike.

Choosing SUNRIB panels provides your home with the highest quality of metal in the residential roofing industry.

As a common residential metal roofing panel, the SUNRIB is a reliable product that supplies decades of strength and stability.

## MADE TO LAST, DELIVERED FAST







### SUNRIB Accessory Options & Profile Spees





#### **EXPRESS STOCK COLORS**



### **Product Specifications**

26 Gauge Galvalume Exposed Fastening System Roof & Wall Application Panel Width: 36" Rib Height: ¾"

Rib Spacing: 9"

Advised Minimum Slope: ½:12 Pitch

#### **FPAs**

½" Decking, 12"-24" OC #26081.1 - Galvalume

#### **Contact Info**

719 Cattlemen Road Sarasota, FL 34232

941-600-2521

www.sunshinemetalsupply.com

## MADE TO LAST, DELIVERED FAST