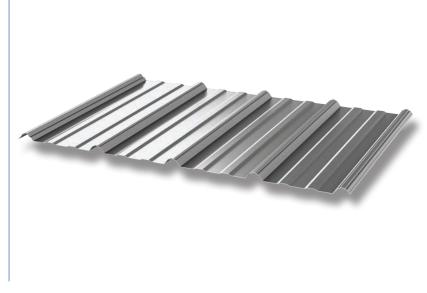

### SUNRIB

As a common residential metal roofing panel, the SUNRIB is a reliable product that supplies decades of strength and stability.

### **Product Specifications**

26 Gauge Galvalume Exposed Fastening System Roof & Wall Application Panel Width: 36" Rib Height: ¾"

Rib Spacing: 9"

Advised Minimum Slope: ½:12 Pitch