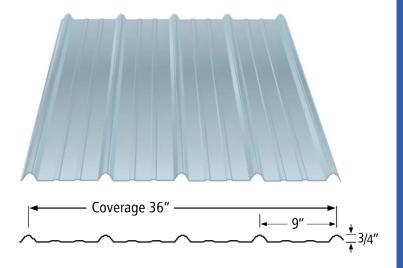

### SUNRIB Accessory Options & Profile Spees

### **Product Specifications**

26 Gauge Galvalume Exposed Fastening System Roof & Wall Application Panel Width: 36" Rib Height: ¾"

Rib Spacing: 9"

Advised Minimum Slope: ½:12 Pitch